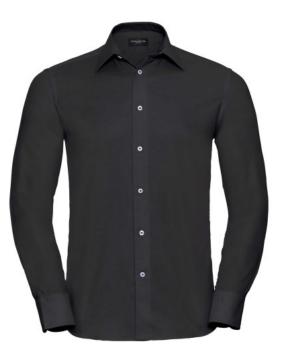

# RUSSELL MEN'S ECARE TAIL OXFORD LONG SLEEVE SHIRT

## Specification

RUSSELL Men's Long Sleeve Shirt EASY CARE OXFORD.Ideal choice for corporate wear because everyone looks good.Classical collar with or without buttons, two buttons on cuff.70% Cotton / 30% Oxford polyester, 130/135 g / m2.Wash at 40 degrees.EASY CARE - dries quickly, easy to iron